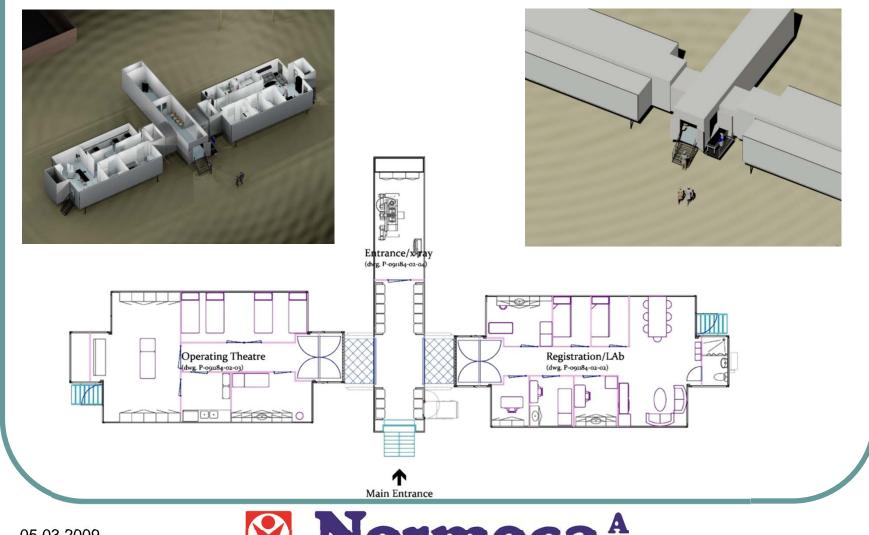

## MultiSpace Mobile Hospital

#### MultiSpace hospital – 3 units put together

## Clinic in 3 MultiSpace trailers

05.03.2009

**Normeca**<sup>A</sup>