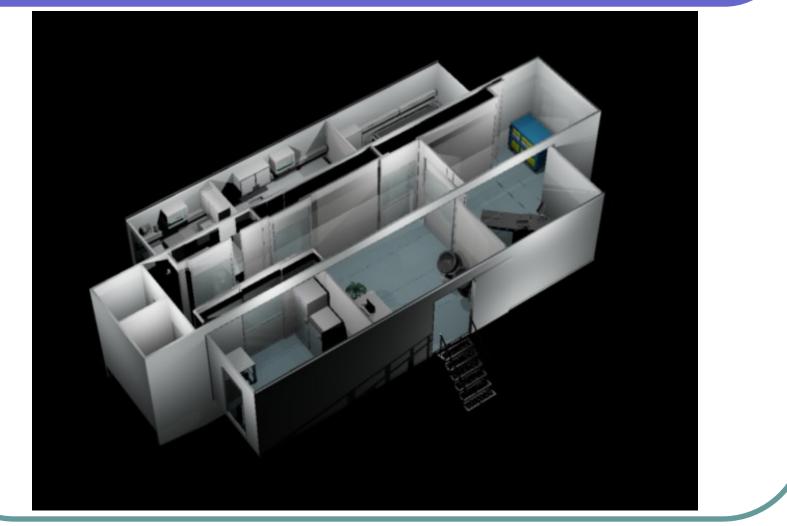

## Clinic in 2 MultiSpace trailers

#### Example on Clinic in 2 expandable MultiSpace trailers

- Registration
- Examination
- Laboratory
- Pharmacy
- Emergency

- Doctors' rest room
- X-ray
- Sterilization
- Post Op with 4 beds
- **Operating Theatre**