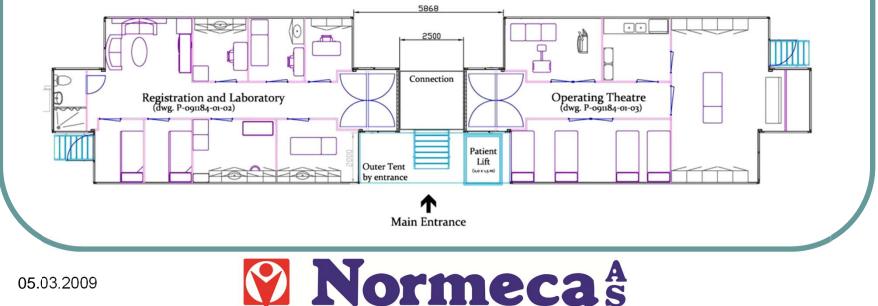

## Clinic in 2 MultiSpace trailers

#### Example on Clinic in 2 expandable MultiSpace trailers

- Registration
- Examination
- Laboratory
- Pharmacy
- Emergency

- Doctors' rest room
- X-ray
- Sterilization
- Post Op with 4 beds
- **Operating Theatre**