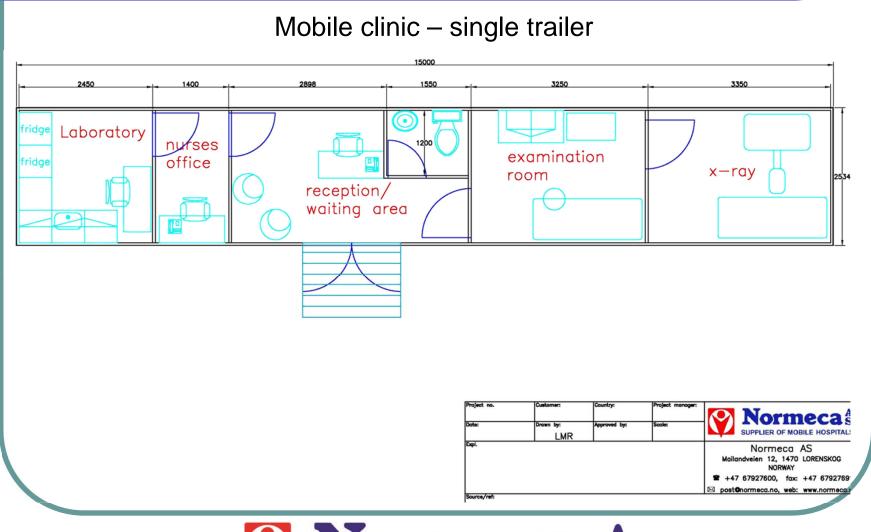

## Clinic in 2 MultiSpace trailers

#### Example on Clinic in 2 expandable MultiSpace trailers

- Registration
- Examination
- Laboratory
- Pharmacy
- Emergency

- Doctors' rest room
- X-ray
- Sterilization
- Post Op with 4 beds
- **Operating Theatre**



## Clinic in 2 MultiSpace trailers







# Clinic in single MultiSpace trailer



## Clinic in single MultiSpace trailer





## Clinic in expandable MultiSpace trailer





### Clinic in expandable MultiSpace trailer





## MultiSpace Mobile Hospital

#### MultiSpace hospital – 3 units put together





## MultiSpace Mobile Hospital





## Clinic in 3 MultiSpace trailers



05.03.2009

**Normeca**<sup>A</sup>

## MultiSpace Mobile Hospital

If you need any more information about our products and/or solutions please contact us on +47 67 92 76 00 or e-mail: post@normeca.no