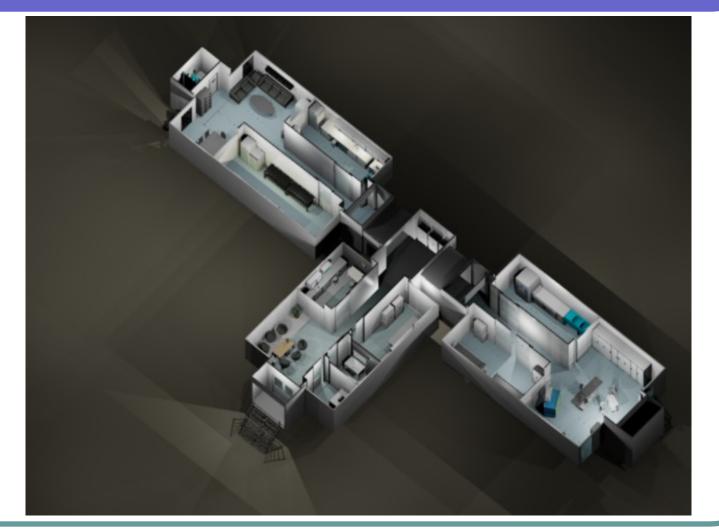

## Clinic in 2 MultiSpace trailers

#### Example on Clinic in 2 expandable MultiSpace trailers

- Registration
- Examination
- Laboratory
- Pharmacy
- Emergency

- Doctors' rest room
- X-ray
- Sterilization
- Post Op with 4 beds
- **Operating Theatre**